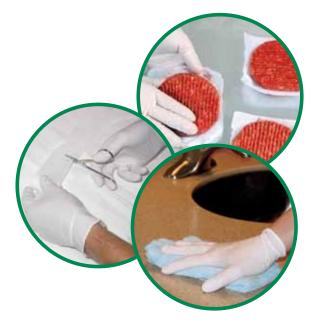

### Disposable Nitrile

- FDA compliant
- 9.5" length
- · ambidextrous; textured grip
- · extremely stretchable
- · better chemical resistance, especially solvents and animal fat
- · similar barrier protection to latex
- greater snag, puncture, abrasion & cut resistance
- · higher tensile strength
- · allergen free
- · 8641 applications: medical and dental, lab work, handling blood and bodily fluids, food service
- · 8643 applications: cleaning, assembly, parts handling

| Preferred Applications          | Latex | Nitrile |
|---------------------------------|-------|---------|
| Heavy Janitorial                |       | •       |
| Heavy Industrial                |       | •       |
| Law Enforcement                 | •     | •       |
| Security                        |       | •       |
| Pharmaceutical                  | •     | •       |
| Lab Work                        | •     | •       |
| Blood/Bodily Fluids             | •     | •       |
| Dental                          |       | •       |
| EMS Crews                       | •     | •       |
| Healthcare                      | •     | •       |
| Meat/Poultry Handling           |       | •       |
| Food Handling                   |       | •       |
| Chemical Splash                 | •     | •       |
| Precision Mechanical/Automotive | •     | •       |
| General Mechanical/Automotive   |       | •       |