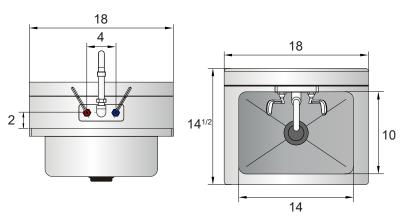

# **Optional Accessories**

• Side splashes. Item#: MRS-HS-18SP

| Model        | Ga. | Bowl Size(mm) | Exterior Dimensions(mm)        | Net Weight(kg) |
|--------------|-----|---------------|--------------------------------|----------------|
| MRS-HS-18(W) | 18  | 14 × 10 × 5   | $18 \times 14^{1/2} \times 11$ | 13             |

#### **PLAN VIEW**

90 DAYS WARRANTY ON WORKMANSHIP