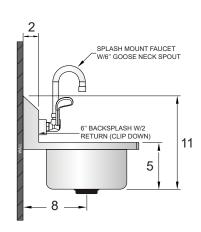

## **Standard Features**

- 18 Gauge, 300 series stainless steel
- · 6" Backsplash with 2" return
- Goose neck faucet with wrist blade handles included
- 1-1/2" drain opening
- 1-1/8" faucet holes on 4" centers
- 1-1/2" waste drain opening
- Strainer and faucet included
- Z-clip mounting bracket
- · Easy to clean and sanitize

#### **PLAN VIEW**

90 DAYS WARRANTY ON WORKMANSHIP