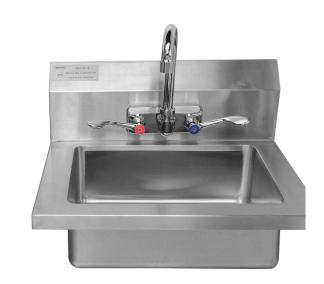

# 18" Stainless Steel **Hand Sink**

## **Standard Features**

- 18 Gauge, 300 series stainless steel
- · 6" Backsplash with 2" return
- Goose neck faucet with wrist blade handles included
- 1-1/2" drain opening
- 1-1/8" faucet holes on 4" centers
- 1-1/2" waste drain opening
- Strainer and faucet included
- Z-clip mounting bracket
- · Easy to clean and sanitize