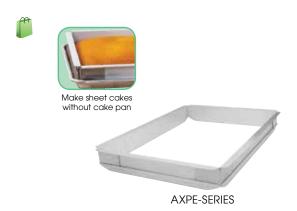

## SHEET PAN EXTENDER

- Great for making sheet cakes without using a cake pan
- Flat top edges for easy gripping
- Flat top of extender also allows sheet pans to be stacked while baked goods cool
- ◆ 2" height
- Hand wash only
- Aluminum

| ITEM   | DESCRIPTION  | SIZE         | UOM  | CASE |
|--------|--------------|--------------|------|------|
| AXPE-1 | Full-Size    | 18" x 26"    | Each | 12   |
| AXPE-2 | Half-Size    | 13" x 18"    | Each | 12   |
| AXPE-4 | Quarter-Size | 9-1/2" x 13" | Each | 12   |