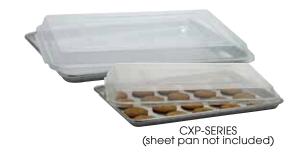

## Total Restaurant Supply - https://totalsupply1.com - Toll Free 1-800-944-9304 - Local 507-288-9454 SHEET PAN COVERS 2940 Hwy 14 W, Rochester MN 55904N ACCESSORIES

- Protects food products during transportation or storage
- ◆ Excellent reusable alternative to film or foil
- Easily snaps onto most aluminum sheet pans in full or half-sizes
- Polypropylene plastic
- Dishwasher safe

| ITEM     | DESCRIPTION | SIZE      | UOM  | CASE |
|----------|-------------|-----------|------|------|
| CXP-1318 | Half-Size   | 13" x 18" | Each | 24   |
| CXP-1826 | Full-Size   | 18" x 26" | Each | 24   |