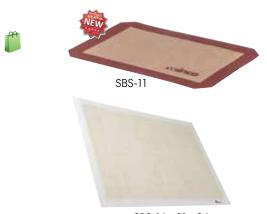

## **RECTANGULAR SILICONE BAKING MATS**

- Reusable up to 2,000 times
- Can be used on both sides
- Provides consistent even heat distribution
- Made of woven fiberglass and coated with food grade silicone
- ◆ Temperature tolerance -40°F to 540°F

|   | ITEM   | DESCRIPTION | SIZE               | UOM  | CASE   |
|---|--------|-------------|--------------------|------|--------|
| * | SBS-11 | 1/4-Size    | 8-1/4" x 11-3/4"   | Each | 20/100 |
|   | SBS-16 | 1/2-Size    | 11-5/8" x 16-1/2"  | Each | 10/50  |
|   | SBS-21 | 2/3-Size    | 14-7/16" x 20-1/2" | Each | 10/50  |
|   | SBS-24 | Full-Size   | 16-3/8" x 24-1/2"  | Each | 10/50  |

SBS-16, -21, -24