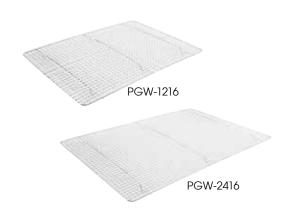

## **WIRE PAN GRATES**

- ◆ Footed to elevate food to keep from sticking to sheet pan
- Can also be used as a cooling or icing rack
- Chrome plated

| ITEM     | DESCRIPTION                | SIZE          | UOM  | CASE  |
|----------|----------------------------|---------------|------|-------|
| PGW-1216 | For 1/2-size<br>Sheet Pan  | 12" x 16-1/2" | Each | 12/48 |
| PGW-2416 | For Full-size<br>Sheet Pan | 16" x 24"     | Each | 12/24 |