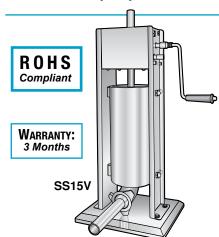

## **ECONOMY SAUSAGE STUFFERS**

**ALFA EXCLUSIVE** 

SS26VHD

These economical stainless steel sausage stuffers are ideal for home use. All major components are made of durable stainless steel and these models are equipped with 2 speed operation. Complete with set of (4) Stainless Steel stuffing tubes (10, 16, 22 & 32mm sizes). Made in China.

| <b>A</b> LFA # | CAPACITY                                  | SHIPPING WEIGHT | Unit Dimensions                   |  |  |
|----------------|-------------------------------------------|-----------------|-----------------------------------|--|--|
| SS5V           | 5 lbs.                                    | 23 lbs.         | 8-3/4" L x 11-3/4" W x 20-3/4" H  |  |  |
| SS10V          | 10 lbs.                                   | 26 lbs.         | 10-1/2" L x 11-3/4" W x 25-1/2" H |  |  |
| SS TUBE SE     | SET 4 Pieces with 10, 16, 22 & 32mm Holes |                 |                                   |  |  |