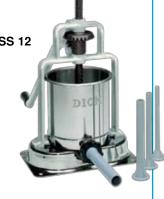

STAINLESS STEEL SAUSAGE STUFFERS\*

**GERMAN-MADE QUALITY** 

NEW!

**FDSS 12** 

Businesses that rely on long days of round-the-clock sausage production need the best, and these heavy-duty manual machines are the finest sausage stuffers sold today, bar none. Manufactured in Germany, the gear box, cylinder base plate and support rods are constructed of the highest quality stainless steel. The piston is sealed with an air-tight rubber seal and the patented air valve ensures a "fast back-stroke" for problem-free sausage production. Easy disassembly means quick and easy cleaning (hand-wash only). These machines come with 4 stuffing tubes (sizes 3/8", 1/2", 3/4" and 1"). The FDSS (shown at right) is a great machine for home or light commercial use.

WARRANTY: 6 Months

| ALFA #  | CAPACITY | SHIPPING WT. | Unit Dimensions            |
|---------|----------|--------------|----------------------------|
| FDSS 18 | 18 lbs.  | 52 lbs.      | 10.25"L x 15.75"W x 25"H   |
| FDSS 24 | 24 lbs.  | 55 lbs.      | 10.25"L x 15.75"W x 28.4"H |
| FDSS 30 | 30 lbs.  | 58 lbs.      | 10.25"L x 15.75"W x 32.2"H |
| FDSS 12 | 12 lbs.  | 31 lbs.      | 10"L x 10"W X 15"_         |