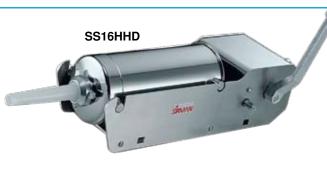

FDSS 24

Made in Italy, Sirman's heavy duty sausage stuffers are ideal for high-production businesses. Manufactured with AISI 304 stainless steel with double-welded cylinder and bottom plate, these stuffers have a gear box constructed of galvanized steel, while the gears are made of tempered steel. Each stuffer comes with (3) nylon stuffing tubes.

| ALFA #  | DESCRIPTION                                   | CAPACITY | NET/SHIP WEIGHT | DIMENSIONS                        |
|---------|-----------------------------------------------|----------|-----------------|-----------------------------------|
| SS26VHD | Heavy Duty 12 Liter Vertical Sausage Stuffer  | 26 lbs.  | 64/69 lbs.      | 47-1/4" L x 17-3/4" W x 19-3/4" H |
| SS16HHD | Heavy Duty 8 Liter Horizontal Sausage Stuffer | 16 lbs.  | 46/51 lbs.      | 26-3/4" L x 9-1/2" W x 7-7/8" H   |