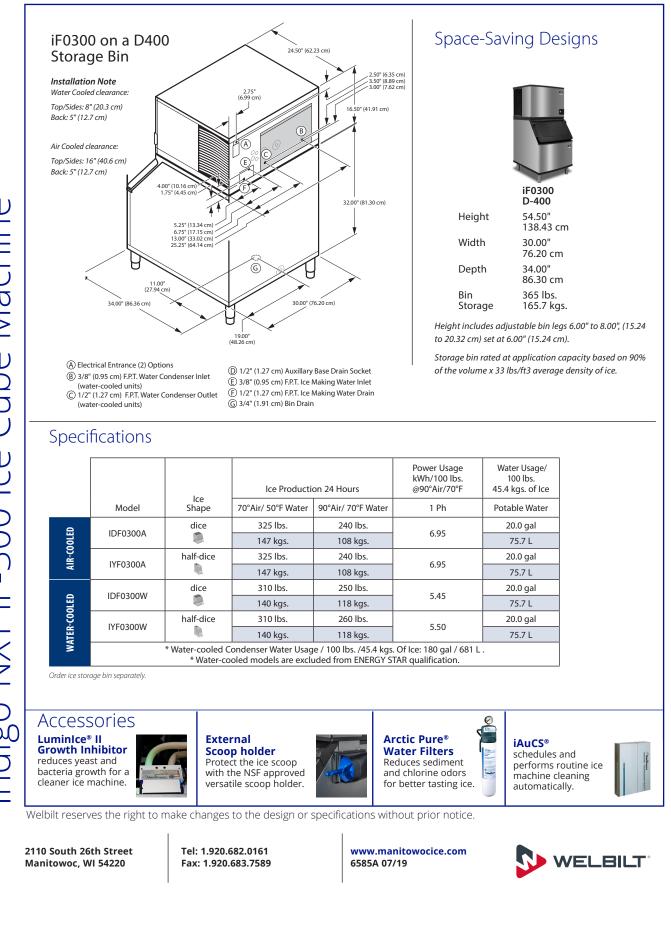

Total Restaurant Supply - https://totalsupply1.com - Toll Free 1-800-944-9304 - Local 507-288-9454 2940 Hwy 14 W, Rochester, MN 55901

| Models 🗌 idf-                                                                                                                                                                                       | 0300A IYF-0300A                                                                                                                                                                                                                                                               | DF-0300W                                                                                                                                                                                                                                                                                                                                                                                                                                                                                                                                                                                                                                                                                                                                                                                                                                                                                                                                                                                                                                                                                                                                                                                                                                                                                                                                                                                                                                                                                                                                                                                                                                                                                                                                                                                                                                                                                                                                                                                                                                                                                        |
|-----------------------------------------------------------------------------------------------------------------------------------------------------------------------------------------------------|-------------------------------------------------------------------------------------------------------------------------------------------------------------------------------------------------------------------------------------------------------------------------------|-------------------------------------------------------------------------------------------------------------------------------------------------------------------------------------------------------------------------------------------------------------------------------------------------------------------------------------------------------------------------------------------------------------------------------------------------------------------------------------------------------------------------------------------------------------------------------------------------------------------------------------------------------------------------------------------------------------------------------------------------------------------------------------------------------------------------------------------------------------------------------------------------------------------------------------------------------------------------------------------------------------------------------------------------------------------------------------------------------------------------------------------------------------------------------------------------------------------------------------------------------------------------------------------------------------------------------------------------------------------------------------------------------------------------------------------------------------------------------------------------------------------------------------------------------------------------------------------------------------------------------------------------------------------------------------------------------------------------------------------------------------------------------------------------------------------------------------------------------------------------------------------------------------------------------------------------------------------------------------------------------------------------------------------------------------------------------------------------|
|                                                                                                                                                                                                     | Indigo Series iF-300<br>Ice Machine on D-400 Bin                                                                                                                                                                                                                              | <ul> <li>Designed for operators who know that ice is critical to their business, the Indigo®NXT Series ice machine's preventative diagnostics continually monitor itself for reliable ice production. Improvements in cleanability and programmabili make your ice machine easy to own and less expensive to operate.</li> <li>Space-Saving Design – Measures only 16.5" high (42 cm) and 30" wide (76.20 cm) allowing it to fit on top of dispensers when a low ceiling is an issue.</li> <li>easyTouch® Display- New icon based touch screen takes the guess work out of owning and operating an ice machine.</li> <li>Programmable Ice Production – Now its super easy to program your ice machine to be off at certain times of the day to save money with fluctuating electrical rates. Also programmable by daily ice production volume.</li> <li>Easy to Clean Foodzone – Hinged front door swings out for easy access. Removable water-trough, distribution tube, curtain, and sensing probes for fast and efficient cleaning. Select components made with AlphaSan® antimicrobial.</li> <li>Intelligent Diagnostics – provide 24 hour preventative maintenance and diagnostic feedback for trouble free operation.</li> <li>Acoustical Ice Sensing Probe – Unique patented technology allows for reliable operation in challenging water conditions and environments.</li> <li>DuraTech™ Exterior – provides superior corrosion resistant above stainless steel. Innovative clear-coat resists fingerprin</li> </ul>                                                                                                                                                                                                                                                                                                                                                                                                                                                                                                                                                                   |
| Ice Machine Electric<br>115/60/1 standard.<br>(208-230/60/1 and 230/50/1 also available.)<br>Minimum circuit ampacity:<br>Air-cooled: 10.8<br>Water-cooled: 10<br>Maximum fuse size:<br>15 amps 1ph |                                                                                                                                                                                                                                                                               | <ul> <li>and dirt making it easier to keep clean.</li> <li>Avaiable LuminIce II Growth Inhibitor- Controls the growth of bacteria and yeast with the food zone keep the machine cleaner longer. A new indicator in the display keeps you abreast of the operational status.</li> </ul>                                                                                                                                                                                                                                                                                                                                                                                                                                                                                                                                                                                                                                                                                                                                                                                                                                                                                                                                                                                                                                                                                                                                                                                                                                                                                                                                                                                                                                                                                                                                                                                                                                                                                                                                                                                                          |
| Specifications<br>BTU Per Hour:<br>4,600 (average), 5,450 (peak)<br>Refrigerant:<br>R-404A CFC-free                                                                                                 | <ul> <li>Operating Limits:</li> <li>Ambient Temperature Range:<br/>40 to 110 F (4.4 to 43.3 C)<br/>Water Temperature Range:<br/>40 to 90 F (4.4 to 32.2 C)</li> <li>Water Pressure Ice Maker<br/>Water In:<br/>Min. 20 psi (137.9 kPA)<br/>Max. 80 psi (551.1 kPA)</li> </ul> | YEAR         YEAR         YEAR PARTS           Jordan         3 YEAR LABOR           Half Dice         %" x 1%" x 7%"         Dice           %" x 1%" x 7%"         (.95 x 2.86 x 2.22 cm)         Dice                                                                                                                                                                                                                                                                                                                                                                                                                                                                                                                                                                                                                                                                                                                                                                                                                                                                                                                                                                                                                                                                                                                                                                                                                                                                                                                                                                                                                                                                                                                                                                                                                                                                                                                                                                                                                                                                                         |
|                                                                                                                                                                                                     | CALIFORNIA<br>LOW LEAD<br>QUALIFIED<br>Gattems 105 51. Area G                                                                                                                                                                                                                 | Image: State stat |