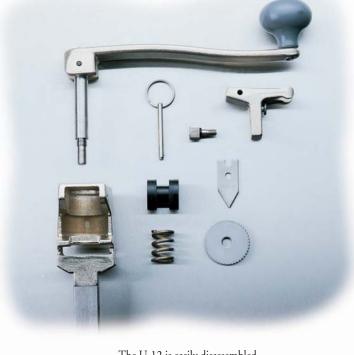

- NSF Certified
- Stainless steel blade and gear for longer life
- Replaceable base insert for a tighter fit and easier slide action
- Easily disassembled for easy cleaning
- Made in U.S.A.

## Around these parts, we make great can openers. That's the long and short of it.

The U-12 is easily disassembled for increased sanitation.