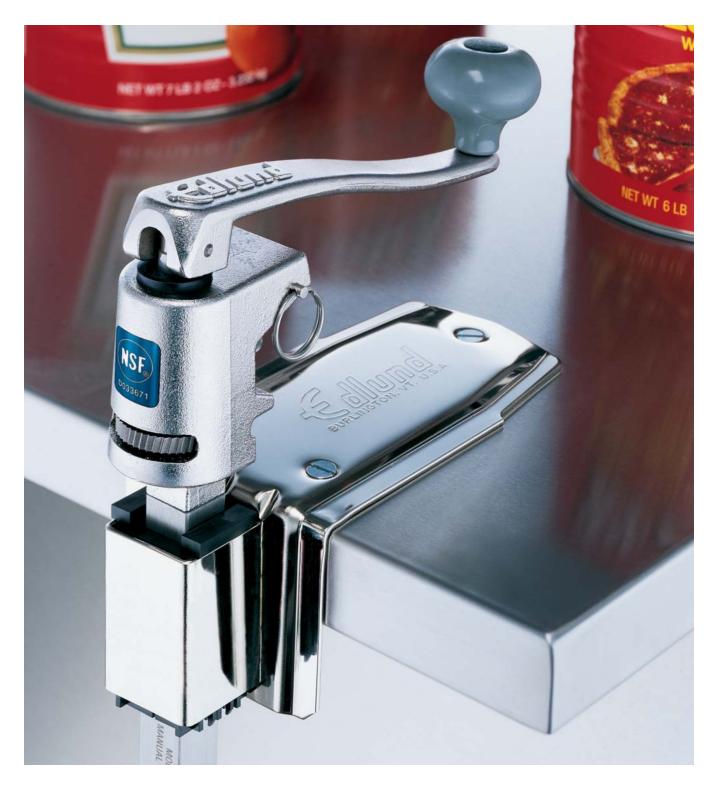

## **Caluna** U-12 NSF Manual Can Openers

Edlund proudly introduces the new Universal Series Manual Can Openers. The NSF certified U-12 opener includes many of the same design features as our popular S-11, with quick change gear, stainless steel slide bar and pull pin for easy blade replacement. Once again, Edlund raises the bar on can opener technology.

- NSF Certified
- Stainless steel blade and gear for longer life
- Replaceable base insert for a tighter fit and easier slide action
- Easily disassembled for easy cleaning
- Made in U.S.A.