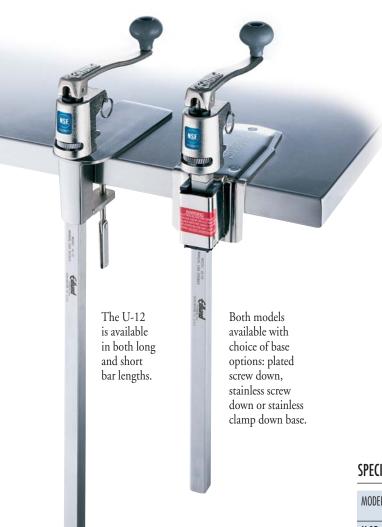

## Around these parts, we make great can openers. That's the long and short of it.

The U-12 is easily disassembled for increased sanitation.

Note: U-12 Series standard length bar is 16" (40.6 cm) long. Extra long bar is 22" (55.9 cm) long.

Edlund Company, Inc., 159 Industrial Parkway, Burlington, VT 05401 800-772-2126 www.edlundco.com