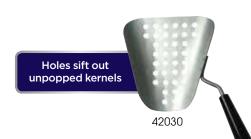

## **POPCORN ACCESSORIES**

| ITEM  | DESCRIPTION                                                                                      | UOM  | CASE |
|-------|--------------------------------------------------------------------------------------------------|------|------|
| 42004 | 4 Measuring Cups                                                                                 | Set  | 1    |
| 42020 | Plastic Popcorn Scoop - 16oz                                                                     | Each | 144  |
| 42030 | Aluminum Speed Scoop                                                                             | Each | 50   |
| 43001 | Popcorn Kettle Cleaning Kit<br>(chemical cleaner, wire brush,<br>scraper, rubber gloves, sponge) | Kit  | 1    |
| 72301 | loz Pump                                                                                         | Fach | 1    |