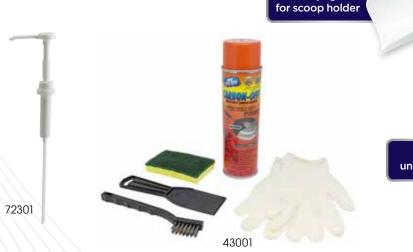

## **POPCORN ACCESSORIES**

| ITEM  | DESCRIPTION                                                                                      | UOM  | CASE |
|-------|--------------------------------------------------------------------------------------------------|------|------|
| 42004 | 4 Measuring Cups                                                                                 | Set  | 1    |
| 42020 | Plastic Popcorn Scoop - 16oz                                                                     | Each | 144  |
| 42030 | Aluminum Speed Scoop                                                                             | Each | 50   |
| 43001 | Popcorn Kettle Cleaning Kit<br>(chemical cleaner, wire brush,<br>scraper, rubber gloves, sponge) | Kit  | 1    |
| 72301 | loz Pump                                                                                         | Fach | 1    |

42020

42004

The product & package images shown are for illustration purposes and may differ from actual.

Refer to page 314

Ш S