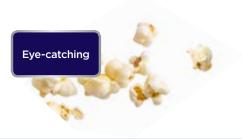

Draw attention with yellow and white glowing neon.

- Plug in and place on top of popcorn popper
- Also ideal for on shelf or counter-top

| ITEM  | DESCRIPTION                | UOM | CASE |   |
|-------|----------------------------|-----|------|---|
| 91001 | Sculpted Neon Popcorn Sign | Set | 1    | _ |