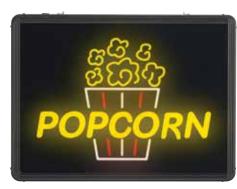

## ULTRA-BRIGHT "POPCORN" LED SIGN

Extremely bright and eye-catching in any environment, with simple, attractive, colorful graphics.

- 12V vivid LED back-light
- Durable extruded aluminum frame
- Hangs flat against the wall
- Environmentally friendly

| IIEW  | DESCRIPTION                                       | UOM  | CASE |   |
|-------|---------------------------------------------------|------|------|---|
| 92001 | UltraBright Sign - Popcorn<br>16"W x 1-4"D x 12"H | Each | 1    | _ |

92001