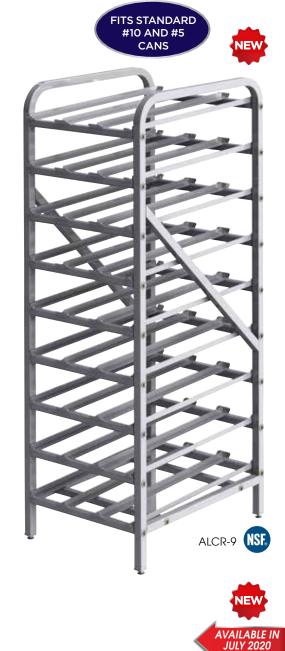

## STATIONARY CAN STORAGE RACK

- 9-tier sturdy aluminum construction
- Holds up to (162) #10 cans or (216) #5 cans
- 7" spacing between each tier
- Ships knocked down
- Fully assembled dimensions: 26-3/8"L x 34-3/4"W x 82-1/8"H

| ITEM   | DESCRIPTION          | UOM  | CASE |                   |
|--------|----------------------|------|------|-------------------|
| ALCR-9 | 9-Tier, Knocked Down | Each | 1    | CAPACI<br>TO 1 20 |