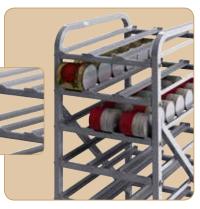

## Total Restaurant Supply - https://totalsupply1.com - Toll Free 1-800-944-9304 - Local 507-288-9454 HEAVY-DUTY ALUMINUM CA2940 Hove 14 WesRochester, MN 5390 RAGE RACKS

TY UP 0 LBS

The can racks are designed with angled shelves for first-in first-out stock rotation.

- Sturdy aluminum construction
- Designed to hold #10 cans or 216 #5 cans
- First-in, first-out design for proper stock rotation
- Angled shelves with lifted front edges prevent cans from rolling out; loads from front or rear
- NSF listed

Sturdy cross-braces

Reinforced frame, stainless steel levelers

Tiers slant forward and raised edges prevent cans from rolling out