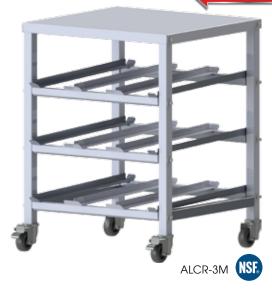

## MOBILE UNDER-COUNTER CAN STORAGE RACK

- 3-tier sturdy aluminum construction
- Holds up to (36) #10 or (45) #5 cans
- Heavy gauge aluminum worktop
- 3" swivel casters for mobility, 2 with brake
- Fully assembled dimensions: 26-3/4"L x 25-1/2"D x 33-1/2"H

| ITEM    | DESCRIPTION | UOM CASE |
|---------|-------------|----------|
| ALCR-3M | 3-Tier      | Each 1   |
|         |             |          |

Tiers slant forward and raised edges prevent cans from rolling out