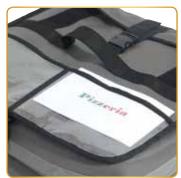

Window pockets for branding

Front & side pockets for extra storage of pens, mobile device, menus or slips

Hanging loop for drying

Polyester divider for fast & easy clean-up

Bags fold easily for compact storage

#### Pizza Bags

Take your service to the next level with high performance insulation and comfortable carry features that deliver from oven to table!

The WinGo<sup>™</sup> Premium Pizza Bag is available in sizes that fit from 3 to 4 pizza boxes, maximizing efficiency and storage space for restaurants of any size.