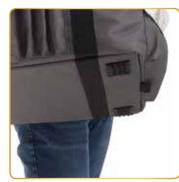

## **Driver Safety, Comfort & Branding**

Reflector strip for nighttime safety

Anchor strap to secure bag - ideal for bike and scooter delivery *Cord not included* 

Heavy-duty straps & handles for strength and comfort

Window pockets for branding

Front & side pockets for extra storage of pens, mobile device, menus or slips

Hanging loop for drying

Polyester divider for fast & easy clean-up

Bags fold easily for compact storage