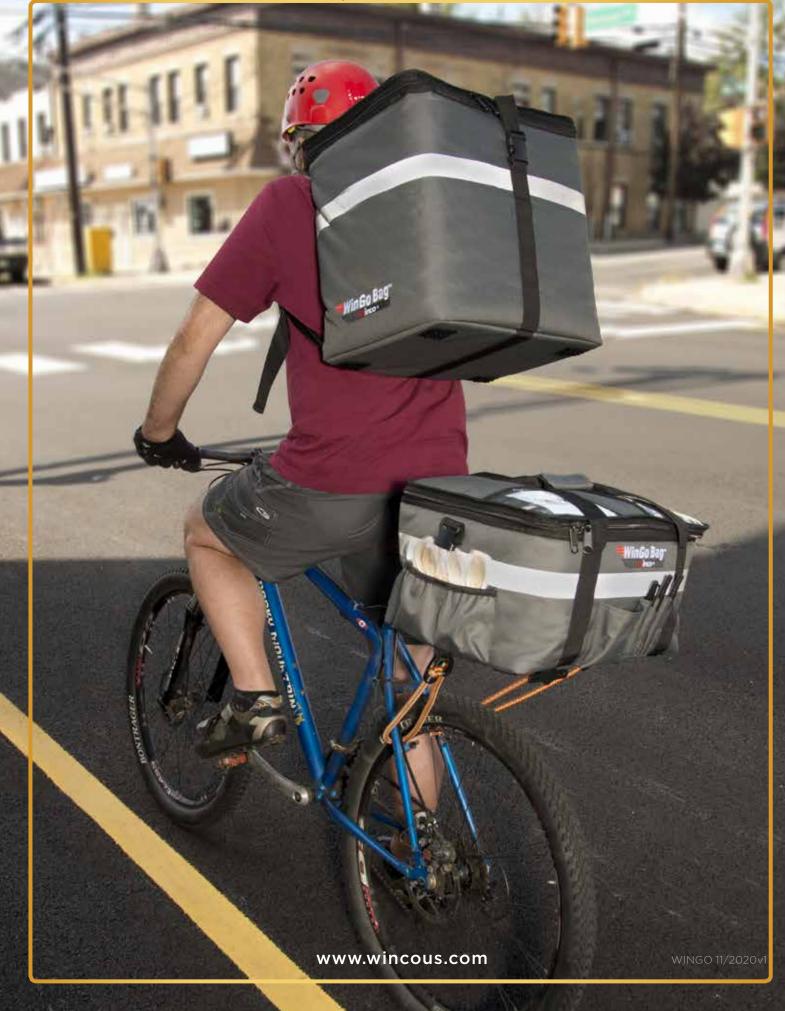

## **Driver Safety, Comfort & Branding**

Reflector strip for nighttime safety

Anchor strap to secure bag - ideal for bike and scooter delivery *Cord not included* 

Heavy-duty straps & handles for strength and comfort

#### **Delivery Backpack**

Delivery on the GO has never been easier.

- Integrated frame for lightweight bag stability
- Clear window pocket with zipper closure for storing slips, menus or custom branding
- Holds up to (8) medium-size containers