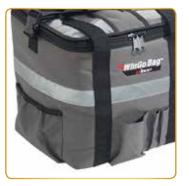

Multiple pockets for storage & branding

Reinforced bottom for stability

Multiple heavy-duty carrying straps for delivery & storage options

Reflector strip for safety

## **Driver Safety, Comfort & Branding**

Reflector strip for nighttime safety

Anchor strap to secure bag - ideal for bike and scooter delivery *Cord not included* 

Heavy-duty straps & handles for strength and comfort

Window pockets for branding

Front & side pockets for extra storage of pens, mobile device, menus or slips

Hanging loop for drying

Polyester divider for fast & easy clean-up

Bags fold easily for compact storage