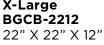

#### **CATERING BAGS**

Large **BGPZ-2109** 21-1/2" X 21-1/2" X 9"

**BGCB-1212** 12" X 12" X 12"

**BGCB-1709** 17" X 13" X 9"

**BGCB-2314** 23" X 15" X 14"