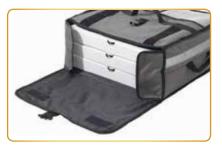

Constructed from sturdy 3-layer fabric, this premium pizza bag is durable and secure, maintaining the food temperature for longer without condensation buildup.

- Heavy-duty locking clips to keep product secure
- Multiple straps to secure bag when unloading and hanging loop for storage
- Insulated flaps help retain temperature
- Pizza box capacities: (M) holds (4) 16", or (L) holds (3) 18"