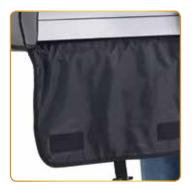

Multiple pockets for storage & branding

Reinforced bottom for stability

Multiple heavy-duty carrying straps for delivery & storage options

Reflector strip for safety

Window pockets for branding

Front & side pockets for extra storage of pens, mobile device, menus or slips

Hanging loop for drying

Polyester divider for fast & easy clean-up

Bags fold easily for compact storage