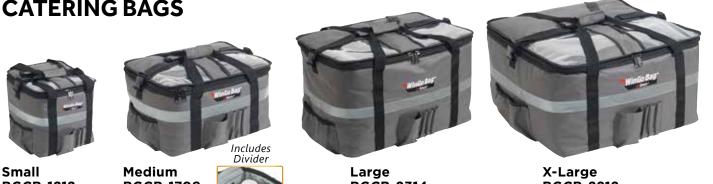

#### **CATERING BAGS**

Large **BGPZ-2109** 21-1/2" X 21-1/2" X 9"

**BGCB-1212** 12" X 12" X 12"

**BGCB-1709** 17" X 13" X 9"

**BGCB-2314** 23" X 15" X 14"