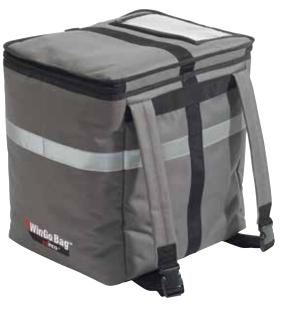

### **DELIVERY BACKPACK**

AVAILABLE IN 2021

16" X 13" X 16"

2 WinGo<sup>™</sup> Bag

#### **Delivery Backpack**

Delivery on the GO has never been easier.

- Integrated frame for lightweight bag stability
- Clear window pocket with zipper closure for storing slips, menus or custom branding
- Holds up to (8) medium-size containers