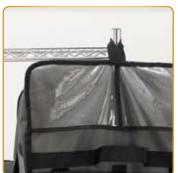

# Maintain Temperature Longer

High-performance insulation helps retain the heat, keeping food warm

Insulated flaps on pizza bags to retain temperature

Closing flap and zipped lid flaps for extra insulation

Constructed from sturdy 3-layer fabric, this premium pizza bag is durable and secure, maintaining the food temperature for longer without condensation buildup.

- Heavy-duty locking clips to keep product secure
- Multiple straps to secure bag when unloading and hanging loop for storage
- Insulated flaps help retain temperature
- Pizza box capacities: (M) holds (4) 16", or (L) holds (3) 18"