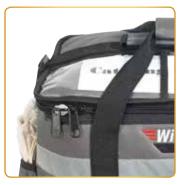

# Anatomy of a WinGo Bag<sup>™</sup>

Waterproof liner prevents leaking & is easy-to-clean

High-performance insulation retains ideal temperature for longer

Moisture-resistant exterior prevents bacteria, mold & odors

Multiple pockets for storage & branding

Reinforced bottom for stability

Multiple heavy-duty carrying straps for delivery & storage options

Reflector strip for safety

## **Driver Safety, Comfort & Branding**

Reflector strip for nighttime safety

Anchor strap to secure bag - ideal for bike and scooter delivery *Cord not included* 

Heavy-duty straps & handles for strength and comfort

Window pockets for branding

Front & side pockets for extra storage of pens, mobile device, menus or slips

Hanging loop for drying

Polyester divider for fast & easy clean-up

Bags fold easily for compact storage