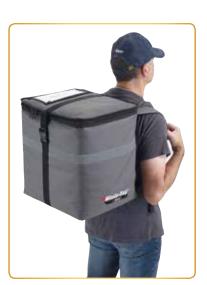

### **DELIVERY BACKPACK**

AVAILABLE IN 2021

16" X 13" X 16"

2 WinGo<sup>™</sup> Bag

#### **Delivery Backpack**

Delivery on the GO has never been easier.

- Integrated frame for lightweight bag stability
- Clear window pocket with zipper closure for storing slips, menus or custom branding
- Holds up to (8) medium-size containers