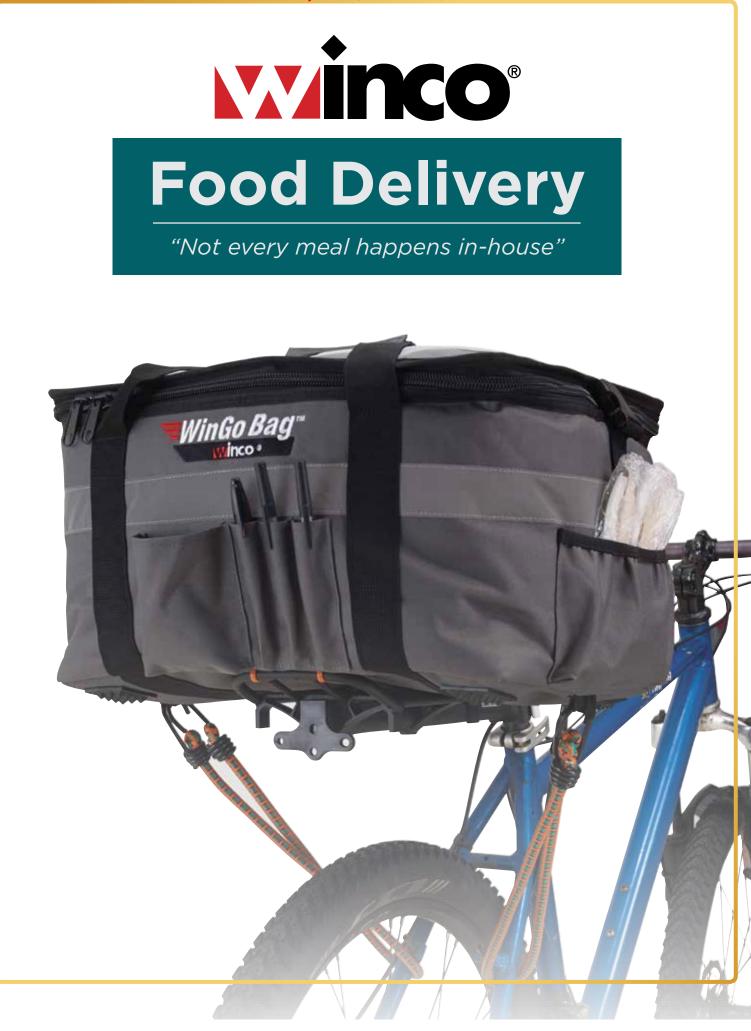

# Anatomy of a WinGo Bag<sup>™</sup>

Waterproof liner prevents leaking & is easy-to-clean

High-performance insulation retains ideal temperature for longer

Moisture-resistant exterior prevents bacteria, mold & odors

Multiple pockets for storage & branding

Reinforced bottom for stability

Multiple heavy-duty carrying straps for delivery & storage options

Reflector strip for safety

## **Driver Safety, Comfort & Branding**

Reflector strip for nighttime safety

Anchor strap to secure bag - ideal for bike and scooter delivery *Cord not included* 

Heavy-duty straps & handles for strength and comfort

Window pockets for branding

Front & side pockets for extra storage of pens, mobile device, menus or slips

Hanging loop for drying

Polyester divider for fast & easy clean-up

Bags fold easily for compact storage