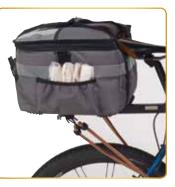

#### **Delivery Backpack**

Delivery on the GO has never been easier.

- Integrated frame for lightweight bag stability
- Clear window pocket with zipper closure for storing slips, menus or custom branding
- Holds up to (8) medium-size containers