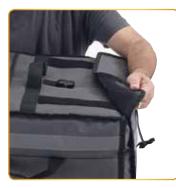

## **Driver Safety, Comfort & Branding**

Reflector strip for nighttime safety

Anchor strap to secure bag - ideal for bike and scooter delivery *Cord not included* 

Heavy-duty straps & handles for strength and comfort

Window pockets for branding

Front & side pockets for extra storage of pens, mobile device, menus or slips

Hanging loop for drying

Polyester divider for fast & easy clean-up

Bags fold easily for compact storage