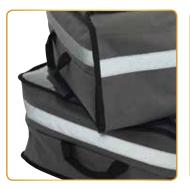

#### Pizza Bags

Take your service to the next level with high performance insulation and comfortable carry features that deliver from oven to table!

The WinGo<sup>™</sup> Premium Pizza Bag is available in sizes that fit from 3 to 4 pizza boxes, maximizing efficiency and storage space for restaurants of any size.

Constructed from sturdy 3-layer fabric, this premium pizza bag is durable and secure, maintaining the food temperature for longer without condensation buildup.

- Heavy-duty locking clips to keep product secure
- Multiple straps to secure bag when unloading and hanging loop for storage
- Insulated flaps help retain temperature
- Pizza box capacities: (M) holds (4) 16", or (L) holds (3) 18"