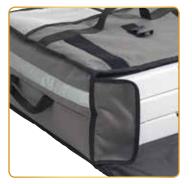

# Built To Last

Commercial grade, easy-open zippers and Velcro

Moisture resistant exterior prevents bacteria, mold & odors

Waterproof liner prevents leaking & is easy to clean

Integrated reinforced bottom for extra stability & rubber feet reduce wear

Constructed from sturdy 3-layer fabric, this premium pizza bag is durable and secure, maintaining the food temperature for longer without condensation buildup.

- Heavy-duty locking clips to keep product secure
- Multiple straps to secure bag when unloading and hanging loop for storage
- Insulated flaps help retain temperature
- Pizza box capacities: (M) holds (4) 16", or (L) holds (3) 18"