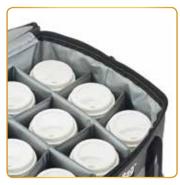

#### **Delivery Backpack**

Delivery on the GO has never been easier.

- Integrated frame for lightweight bag stability
- Clear window pocket with zipper closure for storing slips, menus or custom branding
- Holds up to (8) medium-size containers