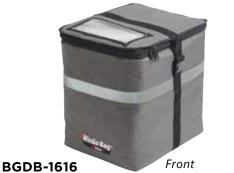

#### **Delivery Backpack**

Delivery on the GO has never been easier.

- Integrated frame for lightweight bag stability
- Clear window pocket with zipper closure for storing slips, menus or custom branding
- Holds up to (8) medium-size containers

BGPZ-1909 (M) BGPZ-2109 (L)

/inGo Bag

BGDB-1616