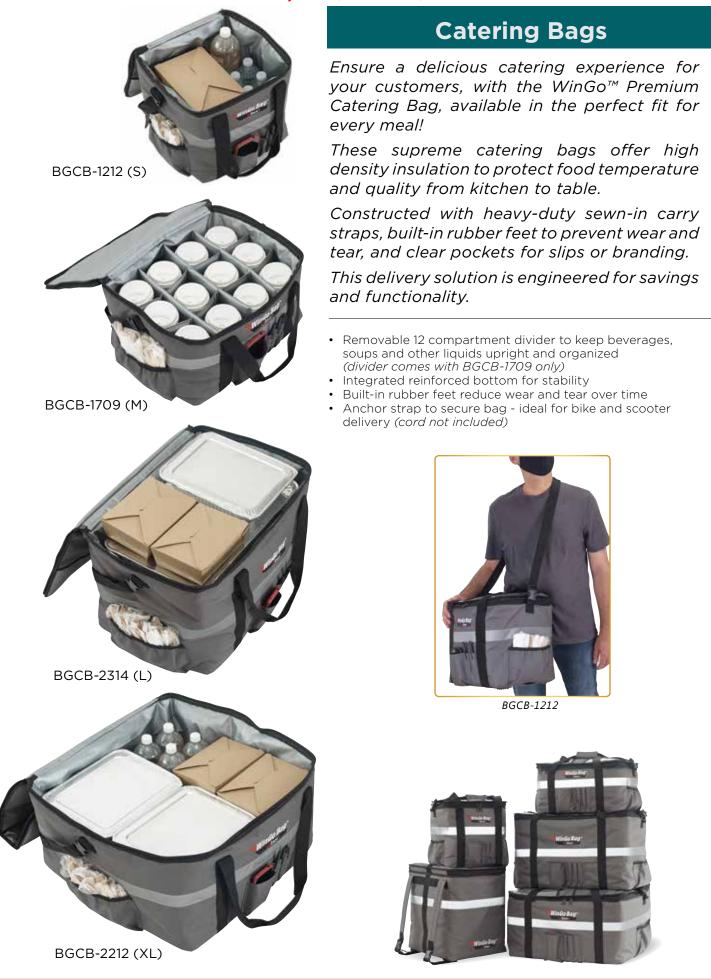

#### **CATERING BAGS**

Large **BGPZ-2109** 21-1/2" X 21-1/2" X 9"

**BGCB-1212** 12" X 12" X 12"

**BGCB-1709** 17" X 13" X 9"

**BGCB-2314** 23" X 15" X 14"

#### Pizza Bags

Take your service to the next level with high performance insulation and comfortable carry features that deliver from oven to table!

The WinGo<sup>™</sup> Premium Pizza Bag is available in sizes that fit from 3 to 4 pizza boxes, maximizing efficiency and storage space for restaurants of any size.

Constructed from sturdy 3-layer fabric, this premium pizza bag is durable and secure, maintaining the food temperature for longer without condensation buildup.

- Heavy-duty locking clips to keep product secure
- Multiple straps to secure bag when unloading and hanging loop for storage
- Insulated flaps help retain temperature
- Pizza box capacities: (M) holds (4) 16", or (L) holds (3) 18"