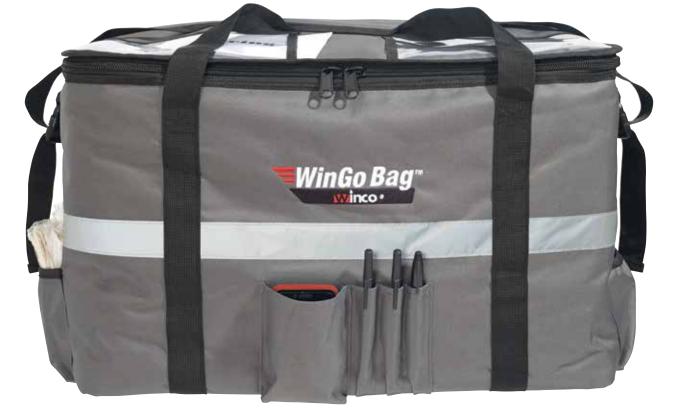

# Anatomy of a WinGo Bag<sup>™</sup>

Waterproof liner prevents leaking & is easy-to-clean

High-performance insulation retains ideal temperature for longer

Moisture-resistant exterior prevents bacteria, mold & odors

Multiple pockets for storage & branding

Reinforced bottom for stability

Multiple heavy-duty carrying straps for delivery & storage options

Reflector strip for safety