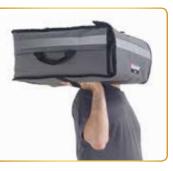

#### **Delivery Backpack**

Delivery on the GO has never been easier.

- Integrated frame for lightweight bag stability
- Clear window pocket with zipper closure for storing slips, menus or custom branding
- Holds up to (8) medium-size containers