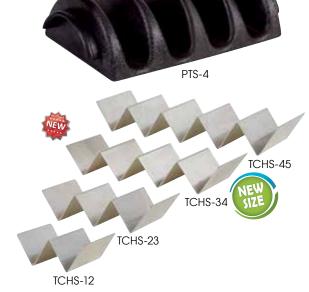

## TACO SERVER

- ♦ Holds up to four tacos
- ◆ Two pieces per set

| ITEM  | DESCRIPTION     | UOM | CASE |  |
|-------|-----------------|-----|------|--|
| PTS-4 | 8"L x 5"W x 2"H | Set | 16   |  |

### TACO HOLDERS

- Also good for dressing hot dogs
- Can flip over to accommodate different quantities
- Stainless steel brushed finish

|   | ITEM    | DESCRIPTION                     | UOM  | CASE   |
|---|---------|---------------------------------|------|--------|
|   | TCHS-12 | 1-2 Compartments Taco<br>Holder | Each | 12/144 |
|   | TCHS-23 | 2-3 Compartments Taco<br>Holder | Each | 12/72  |
| _ | TCHS-34 | 3-4 Compartments Taco<br>Holder | Each | 12/48  |
|   | TCHS-45 | 4-5 Compartments Taco<br>Holder | Each | 12/48  |