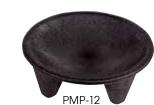

# 🌇 償 MOLCAJETE SALSA PLATE

| ITEM   | DESCRIPTION     | UOM | CASE |
|--------|-----------------|-----|------|
| PMP-12 | 12 Oz, 2 pcs/pk | Set | 16   |