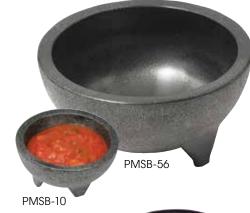

Enhance South-of-the-Border aishes With awy, Rochester, MN 55901 DIP SERVICE collection of Mexican-themed Molcajete salsa bowls

collection of Mexican-themed Molcajete salsa bowls and plate, tortilla warmer, and taco server. Made of BPA-free polypropylene, these rustic traditional style servers are break-resistant and dishwasher safe.

### **MOLCAJETE SALSA BOWLS**

| ITEM    | DESCRIPTION     | UOM  | CASE |
|---------|-----------------|------|------|
| PMSB-4  | 4 Oz, 4 pcs/pk  | Pack | 24   |
| PMSB-10 | 10 Oz, 4 pcs/pk | Pack | 12   |
| PMSB-56 | 56 Oz           | Each | 16   |