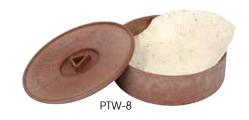

### TORTILLA WARMER

 Ideal for heating, storing, and serving tortillas and pancakes.

| ITEM  | DESCRIPTION         | UOM  | CASE |
|-------|---------------------|------|------|
| PTW-8 | 8-1/2" Dia x 2-5/8" | Each | 12   |