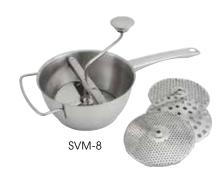

# **FOOD MILLS**

A great alternative to using a food processor, the Winco® stainless steel food mills are ideal for straining and puréeing cooked fruits and vegetables without retaining seeds, skin and fibers. Simply turn the crank and the semi-circular blade sweeps over, compresses and scrapes the food.

### **MEDIUM-SIZE STAINLESS STEEL FOOD MILLS**

| ITEM  | DESCRIPTION      | SIZE  | UOM | CASE |  |
|-------|------------------|-------|-----|------|--|
| SVM-8 | 2 Qt w/4 Graters | 8"Dia | Set | 1/8  |  |
| SVM-9 | 2 Qt w/3 Graters | 9"Dia | Set | 1/6  |  |