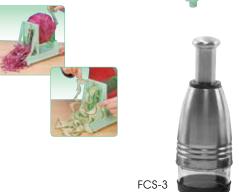

#### **FOOD CHOPPER**

- 18/8 stainless steel construction with plastic base
- Zigzag-shaped blade rotates for dicing
- 0.5mm blade thickness

| ITEM  | DESCRIPTION | UOM  | CASE |
|-------|-------------|------|------|
| FCS-3 | 3" Dia      | Each | 6/24 |