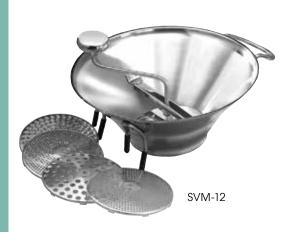

# **FOOD MILLS**

A great alternative to using a food processor, the Winco® stainless steel food mills are ideal for straining and puréeing cooked fruits and vegetables without retaining seeds, skin and fibers. Simply turn the crank and the semi-circular blade sweeps over, compresses and scrapes the food.

#### LARGE-SIZE FOOD MILL

- Comes with five (5) cutting plates for a variety of textures
- The cutting plates are interchangeable with round perforations 8mm, 4mm, 3mm or 2mm dia, and 3 x 8.5mm rectangular grates
- Output is approximately 3 lbs per minute and fits on any 7" or larger receptacle

| ITEM   | DESCRIPTION | SIZE       | UOM | CASE |
|--------|-------------|------------|-----|------|
| SVM-12 | 5 Qt        | 12-3/4"Dia | Set | 1/4  |