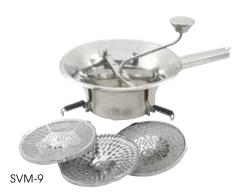

# **FOOD MILLS**

A great alternative to using a food processor, the Winco® stainless steel food mills are ideal for straining and puréeing cooked fruits and vegetables without retaining seeds, skin and fibers. Simply turn the crank and the semi-circular blade sweeps over, compresses and scrapes the food.

### **MEDIUM-SIZE STAINLESS STEEL FOOD MILLS**

| ITEM  | DESCRIPTION      | SIZE  | UOM | CASE |  |
|-------|------------------|-------|-----|------|--|
| SVM-8 | 2 Qt w/4 Graters | 8"Dia | Set | 1/8  |  |
| SVM-9 | 2 Qt w/3 Graters | 9"Dia | Set | 1/6  |  |