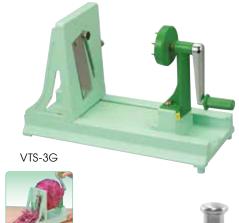

# SLICER & CHOPPER

- Perfect for garnishing, cooking, and making salads and coleslaws
- Includes plastic turner, built-in straight blade and 3 interchangeable julienne blades

| ITEM     | DESCRIPTION                                                     | UOM  | CASE |
|----------|-----------------------------------------------------------------|------|------|
| VTS-3G   | 11"L x 5"W x 7-3/8"H                                            | Each | 1/12 |
| VTS-3GBS | Serrated Blade Set for<br>VTS-3G, 3-Pc: Coarse,<br>Medium, Fine | Set  | 30   |