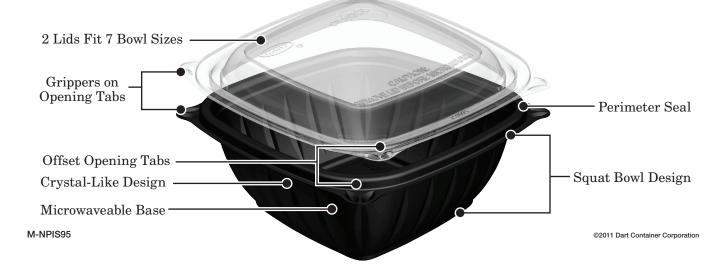

| PresentaBowls Pro <sup>™</sup> Black PP Square Bowls |                                                                               |                                                                                                 |
|------------------------------------------------------|-------------------------------------------------------------------------------|-------------------------------------------------------------------------------------------------|
| Feature                                              | Advantage                                                                     | Benefit                                                                                         |
| Polypropylene Plastic Base                           | Resists cracking or breaking                                                  | Reduces customer complaints due to cracked sidewalls                                            |
| Microwaveable Base                                   | Allows foods to be microwaved                                                 | Increases customer satisfaction<br>by providing a hot meal experience                           |
| Versatile                                            | Permits use for hot and cold<br>food applications                             | Increases operational efficiency<br>by reducing inventory                                       |
| 2 Lids Fit 7 Bowl Sizes                              | Less confusion and reduced inventory                                          | Increases operator efficiency in addition to saving space and money                             |
| Durable Sidewall                                     | Provides strength while<br>lidding container                                  | Increases operator efficiency by reducing packaging time                                        |
| Perimeter Seal                                       | Prevents leaks from wet foods<br>such as salad dressings & sauces             | Reduces cleaning costs due to mishaps, increasing operator profits                              |
| Recessed Stacking<br>Platform on Lid                 | Provides greater stability of merchandising displays                          | Reduces operator cleaning costs<br>from mishaps due to<br>unstable stacking                     |
| Stacking Alignment Rings<br>on Bowl                  | Aligns the product when<br>stacked and allows for easy<br>one-hand separation | Reduces operator costs and increases operator efficiency                                        |
| Off-Set Opening Tabs<br>on Bowls and Lids            | Makes container easy to open                                                  | Increases customer satisfaction by providing easy opening experience                            |
| Separation Lugs on Lid                               | Allow for easy, one-hand separation of nested lids                            | Increases operator efficiency by<br>speeding up handling of lids, thereby<br>increasing profits |
| Grippers on Opening Tabs<br>on Bowls and Lids        | Provide secure grip when opening bowls                                        | Increases customer satisfaction by<br>providing for ease of use, increasing<br>operator sales   |
| Squat Bowl Design                                    | Provides greater<br>product visibility                                        | Simplifies customer browsing<br>through visibility of product,<br>increases impulse sales       |
| Dome PET Lid                                         | Provides product visibility<br>and ample room for<br>high-mounded food items  | Increases impulse sales and<br>enhances merchandising                                           |
| Caution Statement on Lid                             | Allows visible direction for<br>microwaveable applications                    | Increases customer satisfaction by providing easy to follow instructions                        |
| Microwaveable Statement<br>on Bowl                   | Provides identification for<br>microwaveable applications                     | Educates customers by providing<br>easy microwaveable identification                            |
| Unique Crystal-Like<br>Design on Bowl                | Allows for pre-packaging with<br>upscale appearance                           | Enhances operator appeal &<br>image due to superior look                                        |