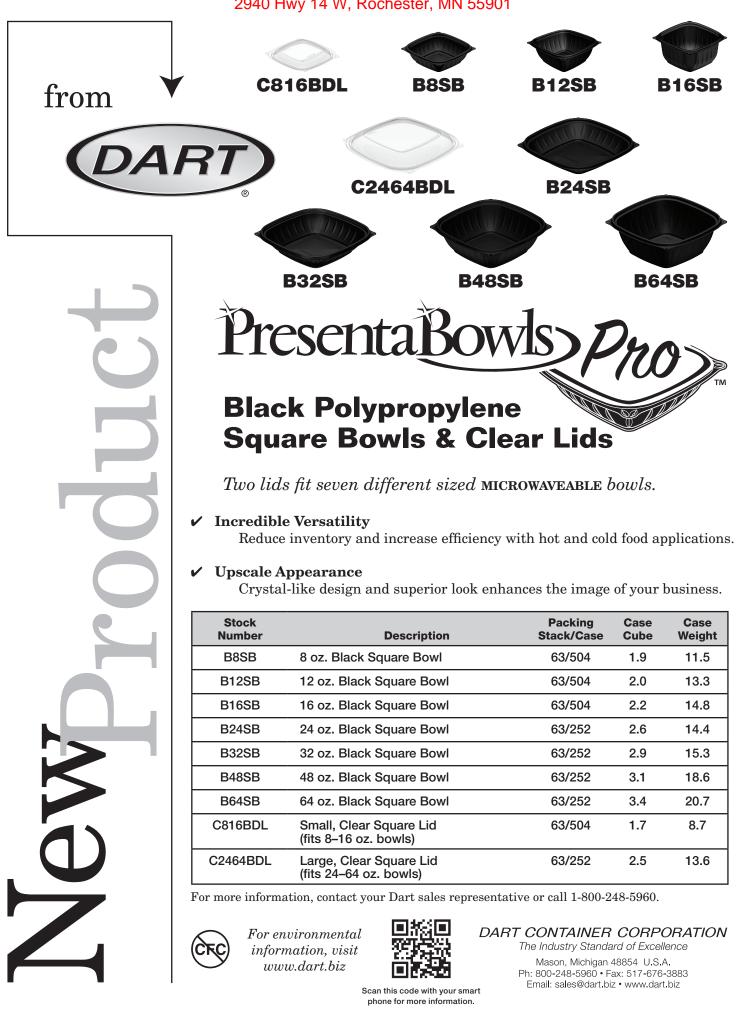

| PresentaBowls Pro <sup>™</sup> Black PP Square Bowls |                                                                               |                                                                                                 |
|------------------------------------------------------|-------------------------------------------------------------------------------|-------------------------------------------------------------------------------------------------|
| Feature                                              | Advantage                                                                     | Benefit                                                                                         |
| Polypropylene Plastic Base                           | Resists cracking or breaking                                                  | Reduces customer complaints due to cracked sidewalls                                            |
| Microwaveable Base                                   | Allows foods to be microwaved                                                 | Increases customer satisfaction<br>by providing a hot meal experience                           |
| Versatile                                            | Permits use for hot and cold<br>food applications                             | Increases operational efficiency<br>by reducing inventory                                       |
| 2 Lids Fit 7 Bowl Sizes                              | Less confusion and reduced inventory                                          | Increases operator efficiency in addition to saving space and money                             |
| Durable Sidewall                                     | Provides strength while<br>lidding container                                  | Increases operator efficiency by reducing packaging time                                        |
| Perimeter Seal                                       | Prevents leaks from wet foods<br>such as salad dressings & sauces             | Reduces cleaning costs due to mishaps, increasing operator profits                              |
| Recessed Stacking<br>Platform on Lid                 | Provides greater stability of merchandising displays                          | Reduces operator cleaning costs<br>from mishaps due to<br>unstable stacking                     |
| Stacking Alignment Rings<br>on Bowl                  | Aligns the product when<br>stacked and allows for easy<br>one-hand separation | Reduces operator costs and increases operator efficiency                                        |
| Off-Set Opening Tabs<br>on Bowls and Lids            | Makes container easy to open                                                  | Increases customer satisfaction by providing easy opening experience                            |
| Separation Lugs on Lid                               | Allow for easy, one-hand separation of nested lids                            | Increases operator efficiency by<br>speeding up handling of lids, thereby<br>increasing profits |
| Grippers on Opening Tabs<br>on Bowls and Lids        | Provide secure grip when opening bowls                                        | Increases customer satisfaction by<br>providing for ease of use, increasing<br>operator sales   |
| Squat Bowl Design                                    | Provides greater<br>product visibility                                        | Simplifies customer browsing<br>through visibility of product,<br>increases impulse sales       |
| Dome PET Lid                                         | Provides product visibility<br>and ample room for<br>high-mounded food items  | Increases impulse sales and<br>enhances merchandising                                           |
| Caution Statement on Lid                             | Allows visible direction for<br>microwaveable applications                    | Increases customer satisfaction by providing easy to follow instructions                        |
| Microwaveable Statement<br>on Bowl                   | Provides identification for<br>microwaveable applications                     | Educates customers by providing<br>easy microwaveable identification                            |
| Unique Crystal-Like<br>Design on Bowl                | Allows for pre-packaging with<br>upscale appearance                           | Enhances operator appeal &<br>image due to superior look                                        |