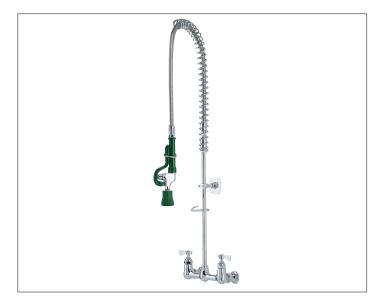

Total Restaurant Supply - https://totalsupply1.com - Toll Free 1-800-944-9304 - Local 507-288-9454 2940 Hwy 14 W, Rochester, MN 55901

# **ROYAL SERIES PLUMBING**

8" CENTER WALL MOUNT PRE-RINSE

| MODEL: 17-108W PROJECT: ITEM #: QTY: |  |
|--------------------------------------|--|
|--------------------------------------|--|

#### **PRODUCT IMAGE**



17-108W SHOWN

#### ALSO AVAILABLE IN LOW LEAD BY **ADDING "L" TO MODEL NUMBER**

### STANDARD FEATURES

- 1/4 turn high performance ceramic cartridge valve with built-in back flow preventers
- Heavy-Duty flanges with eccentric fittings for quick installation
- Base constructed of chrome plated brass
  - Mounting kit included (1/2" NPT x 1 1/2" male nipples with locknuts)
- Pre-assembled at factory to cut installation time
- 44" heavy-duty stainless steel clad flexible hose. Tested to 400 PSI
- Wall bracket included
- Full replacement parts available
- 1 Year Warranty
- **Low Lead Compliance** 
  - "L" Models meet California AB-1953 and Vermont S152 standards

## **SPECIFICATIONS**

- 8" on center wall mount with 1/2" NPT female inlets
- 35" high with 15" overhang
- Riser Pipe with Hook: