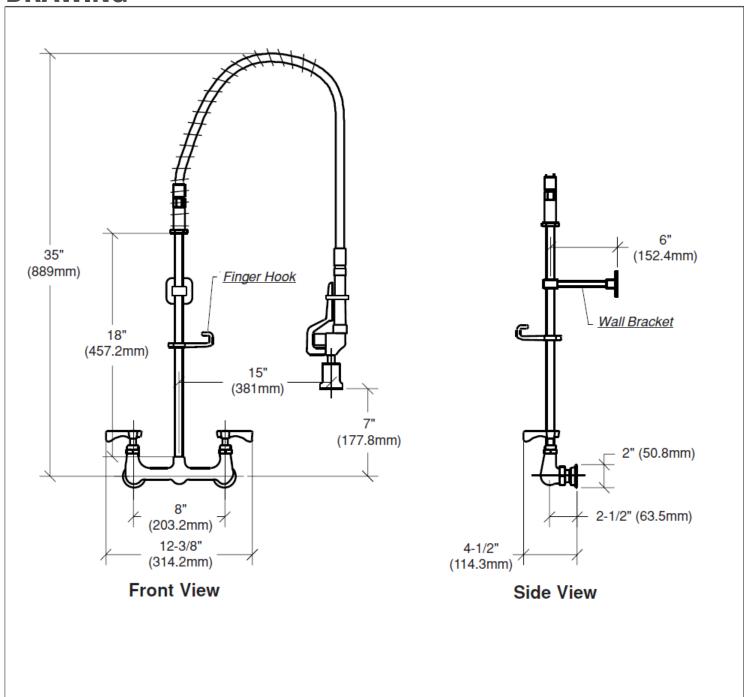

## **SPECIFICATIONS**

- 8" on center wall mount with 1/2" NPT female inlets
- 35" high with 15" overhang
- Riser Pipe with Hook: 3/8" NPT x 18". Pre-assembled to base at factory
- Water Saver Spray Head: 1 1/2ee GPM @ 60 PSI flow rate complies with EPAct 2005
- Rough in: Two 7/8" round holes on 8" centers
- Temperature Range: 40°F to 180°F
- Flow rate: 2 GPM max Shipping weight: 13 lbs.
- Quantity per case: 3

### **DRAWING**

**APPROVED BY:** 

Due to our commitment to continued product improvement, specifications are subject to change without notice.