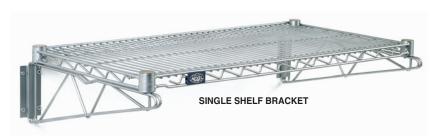

## SHELF BRACKETS

Perfect for creating wall storage area where floor space isn't available. One pair of wall brackets is required per shelf. Select either Single Shelf Brackets or Multi-Shelf Brackets. Multi-Shelf brackets hold up to 3 shelves (with 4" clearance between shelves) 22" high overall. Chrome finish.

**Shelf Brackets** are sold per pair and one pair are required per shelf. For adjoining shelves, bracket plates semi overlap one another. Order shelves separately to length desired. 4 collar plugs included.

| WALL MOUNT SINGLE<br>SHELF BRACKETS |           |  |
|-------------------------------------|-----------|--|
| Size"                               | Model No. |  |
| 14                                  | AB14C     |  |
| 18                                  | AB18C     |  |
| 21                                  | AB21C     |  |
| 24                                  | AB24C     |  |