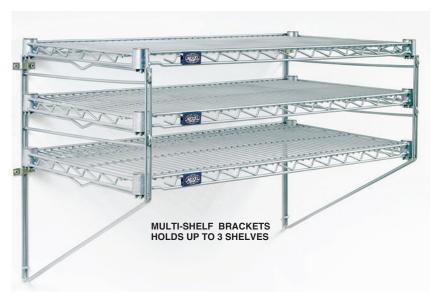

## SHELF BRACKETS

Perfect for creating wall storage area where floor space isn't available. One pair of wall brackets is required per shelf. Select either Single Shelf Brackets or Multi-Shelf Brackets. Multi-Shelf brackets hold up to 3 shelves (with 4" clearance between shelves) 22" high overall. Chrome finish.

| WALL MOUNT<br>MULTI-SHELF BRACKETS |           |  |  |  |  |
|------------------------------------|-----------|--|--|--|--|
| Size"                              | Model No. |  |  |  |  |
| 14                                 | WM14C     |  |  |  |  |
| 18                                 | WM18C     |  |  |  |  |