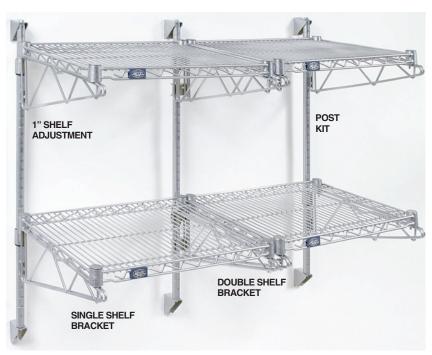

## **ADJUSTABLE SHELF BRACKETS**

Adjustable Shelf Brackets allow you to adjust shelves on 1" increments. Shelves mount to posts individually or in as many tiers as needed. Choice of Single Shelf Bracket or Double Shelf Bracket. Use Double Shelf Bracket for assembling shelves in a continuous run. Double Shelf Bracket attaches to one post. Order one additional post kit for every 2 shelves. Post kit consists of 2 posts 4 wall brackets. Chrome finish.

| POST KIT |              |  |  |  |
|----------|--------------|--|--|--|
| Size"    | Model No.    |  |  |  |
| 14<br>34 | PW14<br>PW34 |  |  |  |
| 54       | PW54         |  |  |  |
| 63       | PW63         |  |  |  |

| DOUBLE SHELF<br>BRACKETS<br>(1 per carton) |           | SINGLE SHELF<br>BRACKETS<br>(2 per carton) |           |
|--------------------------------------------|-----------|--------------------------------------------|-----------|
| Size"                                      | Model No. | Size"                                      | Model No. |
| 14                                         | DPS14C    | 14                                         | PS14C     |
| 18                                         | DPS18C    | 18                                         | PS18C     |
| 24                                         | DPS24C    | 24                                         | PS24C     |