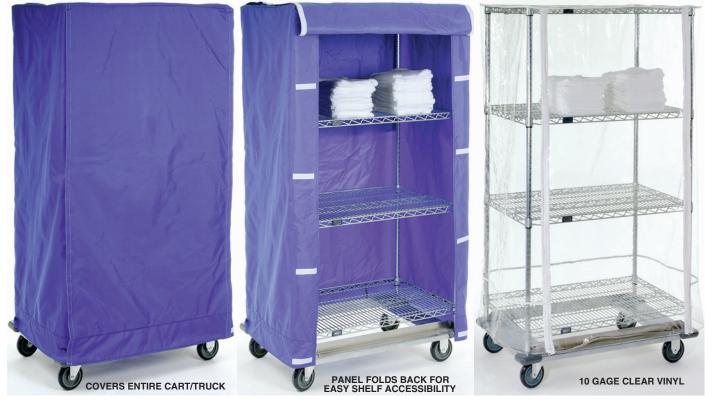

## **CART COVERS**

Helps keep contents dust and dirt free. Made of water resistant, 400 denier nylon or 10 gage vinyl with reinforced corners and double stitching for maximum durability. Velcro or zipper closure. Specify color suffix (RD) Red, (BL) Blue, (WH) White or (CL) Clear, when ordering. Special orders upon request.

| Cover   | Model For Use With  |        |  |
|---------|---------------------|--------|--|
| L" x H" | 18"W Unit 24"W Unit |        |  |
| 36 x 63 | CO1836              | CO2436 |  |
| 48 x 63 | CO1846              | CO2446 |  |
| 60 x 63 | CO1856              | CO2456 |  |
| 72 x 63 | CO1866              | CO2466 |  |

| Cover   | Model For Use With |           |  |
|---------|--------------------|-----------|--|
| L" x H" | 18"W Unit          | 24"W Unit |  |
| 36 x 74 | CO1837             | CO2437    |  |
| 48 x 74 | CO1847             | CO2447    |  |
| 60 x 74 | CO1857             | CO2457    |  |
| 72 x 74 | CO1867             | CO2467    |  |