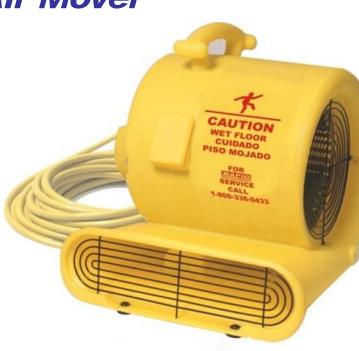

# Air Mover

The Air Mover exclusive Hi-Tech design is the most versatile, compact and portable air mover in the industry. Our Heavy-Duty housing molded with polyethylene is yellow in color to caution people. The carry-along handle is design to distribute the weight evenly for superior portability. Easy to stack and store for transport. Reduces slip / fall incidents.

### SPECIFICATIONS: AM10.D

Housing: Polyethylene Motor: ½ HP Speeds: 3 Power: 2400 CFM Electric Draw: 5.0 amps Blower Fan: 9½" Intake Screens: Open flow design Height Adjustment: 4 positions Stackable: Yes Kickstand: Included Power Cord: 25 ft. Dimensions: 18"H x 18¾"L x 17½"W Weight: 15 lbs. Warranty: 6 months Express 1 year motor