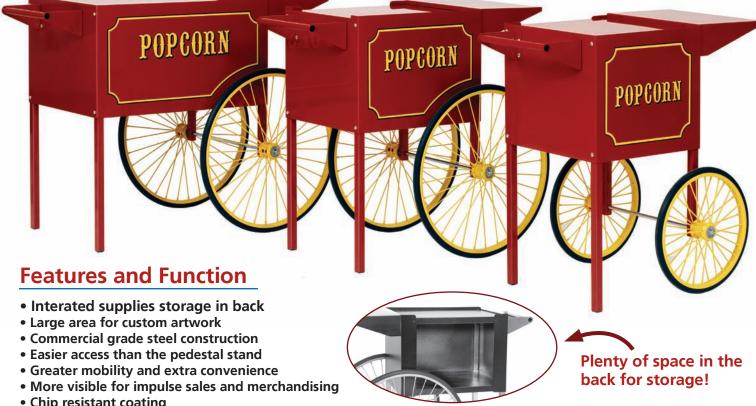

Increase your sales and convenience with a spoke-wheel cart. Carts provide easier access, better merchandising and great mobility. Our sturdy, all-steel construction carts - custom designed for Paragon popcorn machines – are finished with a chip resistant coating. Also features convenient built-in storage space and breaks down easily for storage and transportation.

Chip resistant coating

Three-year Warranty Program - All of our Carts are covered with a three-year warranty - the best in the business.

| PART#   | MODEL   | DESCRIPTION                         | SIZE   | COLOR | AMPS | OUTPUT/HR | DIMENSIONS         | WT.(LBS) |
|---------|---------|-------------------------------------|--------|-------|------|-----------|--------------------|----------|
| 3080010 | Premium | Theater Pop/1911 4 oz. Red Cart     | Small  | Red   | N/A  | N/A       | 21"W × 21"D × 37"H | 50 lbs.  |
| 3070010 | Premium | Theater Pop/1911 6, 8 oz. Red Cart  | Medium | Red   | N/A  | N/A       | 25"W × 25"D × 26"H | 55 lbs.  |
| 3090010 | Premium | Theater Pop/1911 12,16 oz. Red Cart | Large  | Red   | N/A  | N/A       | 32"W × 21"D × 24"H | 71 lbs.  |
| 3080820 | Premium | 1911 4 oz. Black Cart               | Small  | Black | N/A  | N/A       | 21"W × 21"D × 37"H | 50 lbs.  |
| 3070820 | Premium | 1911 6, 8 oz. Black Cart            | Medium | Black | N/A  | N/A       | 25"W × 25"D × 26"H | 55 lbs.  |
| 3080020 | Premium | Contempo 4 oz. Cart                 | Small  | Black | N/A  | N/A       | 21"W × 21"D × 37"H | 50 lbs.  |
| 3070020 | Premium | Contempo 6, 8 oz. Cart              | Medium | Black | N/A  | N/A       | 25"W × 25"D × 26"H | 55 lbs.  |
| 3080710 | Premium | Professional 4 oz. Cart             | Small  | Black | N/A  | N/A       | 21"W × 21"D × 37"H | 46 lbs.  |
| 3070710 | Premium | Professional 6, 8 oz. Cart          | Medium | Black | N/A  | N/A       | 25"W × 25"D × 26"H | 58 lbs.  |
| 3090710 | Premium | Professional 12,16 oz. Cart         | Large  | Black | N/A  | N/A       | 32"W × 21"D × 24"H | 74 lbs.  |
| 3090030 | Premium | Classic Pop 14,16 oz. Cart          | Large  | Red   | N/A  | N/A       | 32"W × 21"D × 24"H | 71 lbs.  |