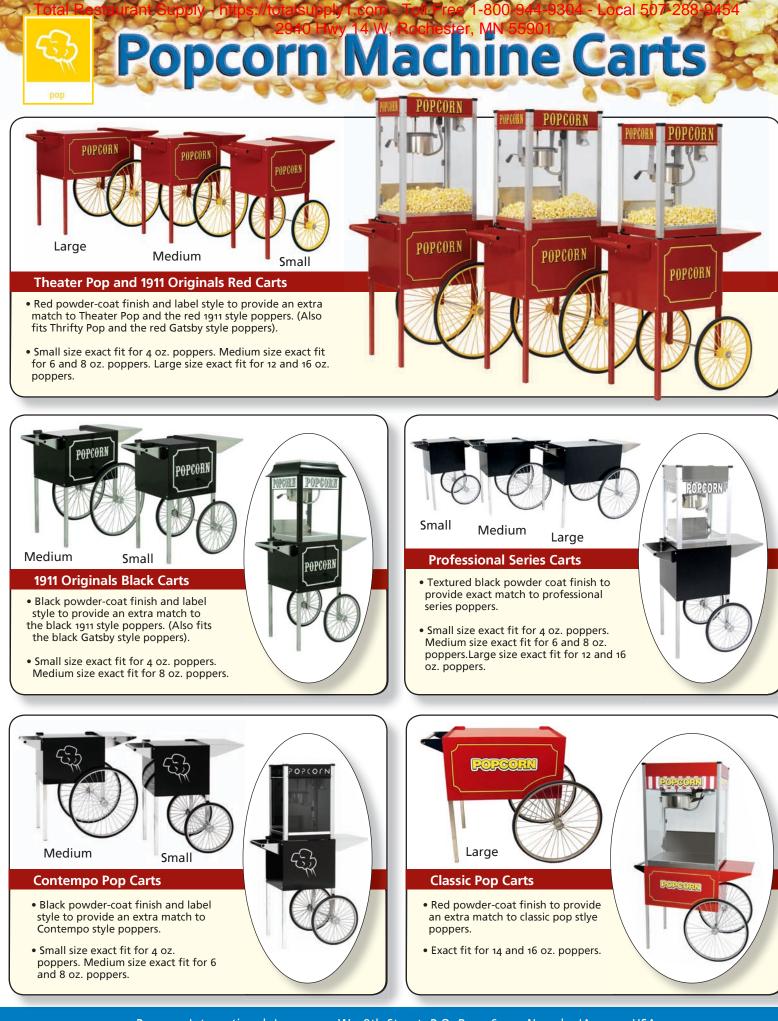

Chip resistant coating

Three-year Warranty Program - All of our Carts are covered with a three-year warranty - the best in the business.

| PART#   | MODEL   | DESCRIPTION                         | SIZE   | COLOR | AMPS | OUTPUT/HR | DIMENSIONS         | WT.(LBS) |
|---------|---------|-------------------------------------|--------|-------|------|-----------|--------------------|----------|
| 3080010 | Premium | Theater Pop/1911 4 oz. Red Cart     | Small  | Red   | N/A  | N/A       | 21"W × 21"D × 37"H | 50 lbs.  |
| 3070010 | Premium | Theater Pop/1911 6, 8 oz. Red Cart  | Medium | Red   | N/A  | N/A       | 25"W × 25"D × 26"H | 55 lbs.  |
| 3090010 | Premium | Theater Pop/1911 12,16 oz. Red Cart | Large  | Red   | N/A  | N/A       | 32"W × 21"D × 24"H | 71 lbs.  |
| 3080820 | Premium | 1911 4 oz. Black Cart               | Small  | Black | N/A  | N/A       | 21"W × 21"D × 37"H | 50 lbs.  |
| 3070820 | Premium | 1911 6, 8 oz. Black Cart            | Medium | Black | N/A  | N/A       | 25"W × 25"D × 26"H | 55 lbs.  |
| 3080020 | Premium | Contempo 4 oz. Cart                 | Small  | Black | N/A  | N/A       | 21"W × 21"D × 37"H | 50 lbs.  |
| 3070020 | Premium | Contempo 6, 8 oz. Cart              | Medium | Black | N/A  | N/A       | 25"W × 25"D × 26"H | 55 lbs.  |
| 3080710 | Premium | Professional 4 oz. Cart             | Small  | Black | N/A  | N/A       | 21"W × 21"D × 37"H | 46 lbs.  |
| 3070710 | Premium | Professional 6, 8 oz. Cart          | Medium | Black | N/A  | N/A       | 25"W × 25"D × 26"H | 58 lbs.  |
| 3090710 | Premium | Professional 12,16 oz. Cart         | Large  | Black | N/A  | N/A       | 32"W × 21"D × 24"H | 74 lbs.  |
| 3090030 | Premium | Classic Pop 14,16 oz. Cart          | Large  | Red   | N/A  | N/A       | 32"W × 21"D × 24"H | 71 lbs.  |