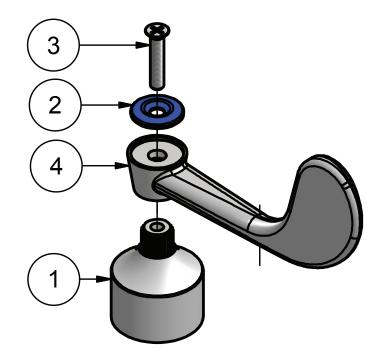

## **Exploded Parts Detail:**

| Diagram # | Quantity | Part Number    | Description                   |
|-----------|----------|----------------|-------------------------------|
| 1         | 2        | BKF-WBH-Bonnet | Bonnet                        |
| 2         | 2        | BKF-WBH-HC     | (1) RED & (1) BLUE Indicators |
| 3         | 2        | 5mm-WBH-S      | Screw                         |
| 4         | 2        | BKF-WBH        | Wrist Blade Handle            |