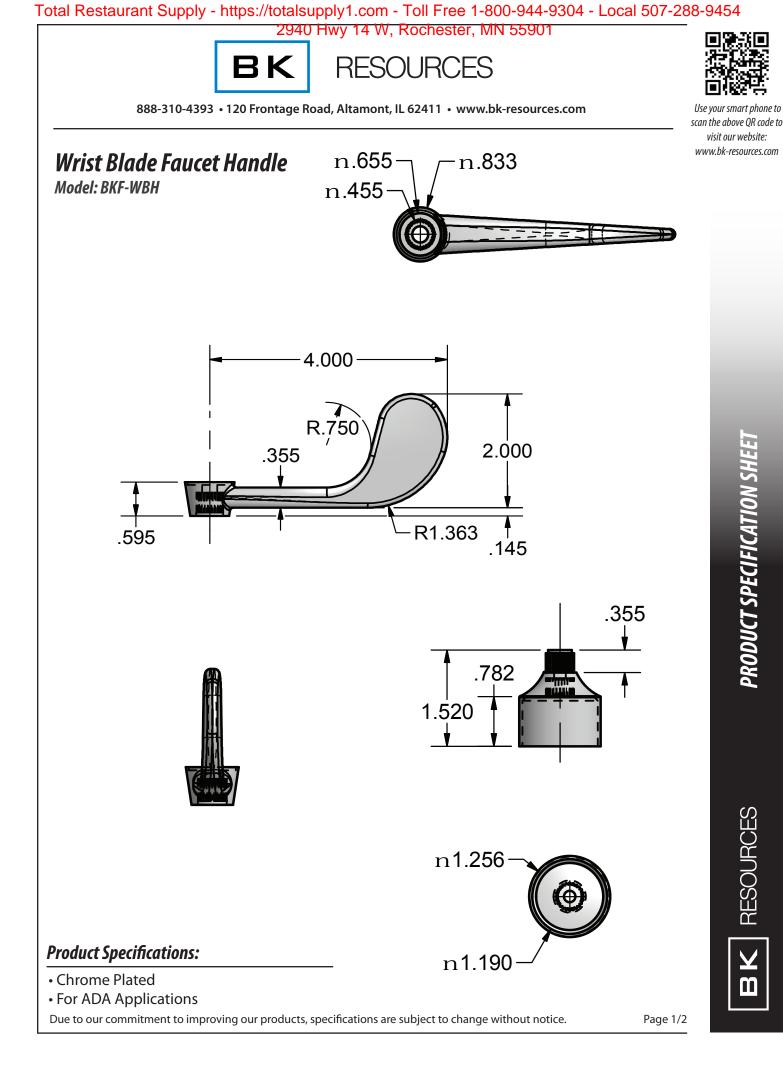

Total Restaurant Supply - https://totalsupply1.com - Toll Free 1-800-944-9304 - Local 507-288-9454 2940 Hwy 14 W, Rochester, MN 55901



RESOURCES

888-310-4393 • 120 Frontage Road, Altamont, IL 62411 • www.bk-resources.com

## Wrist Blade Faucet Handle

Model: BKF-WBH



BKF-WBH - ISO VIEW Scale = 1:2

## **Exploded Parts Detail:**

| Diagram # | Quantity | Part Number    | Description                   |
|-----------|----------|----------------|-------------------------------|
| 1         | 2        | BKF-WBH-Bonnet | Bonnet                        |
| 2         | 2        | BKF-WBH-HC     | (1) RED & (1) BLUE Indicators |
| 3         | 2        | 5mm-WBH-S      | Screw                         |
| 4         | 2        | BKF-WBH        | Wrist Blade Handle            |

Due to our commit