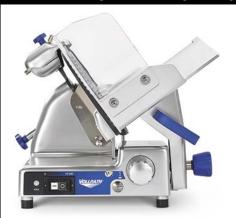

### **DESCRIPTION**

The Vollrath Heavy-Duty Electric Slicer is ideal for slicing meats and cheeses in higher-volume operations such as large restaurants.

#### **ITEMS**

Item No. Model No. Description 40952 **SLP300/S** 12" Heavy-Duty Slicer, 35°

#### **FEATURES**

- 1/2 peak HP heavy-duty motor for continuous use and higher torque for cheese slicing
- Expanded 1" (2.5 cm) slice thickness
- Proprietary non-stick coating reduces drag, and makes your slicer easier to clean
- Built-in sharpener
- 35 degree gravity feed maximizes productivity by reducing operator fatigue and discomfort
- Safety hand guard mounted to carriage
- Safety cover under motor
- Hard coated anodized aluminum body
- Non-marking, non-skid rubber feet
- Belt driven. Durable, long-wearing belt provides reliable service.
- Solid aluminum slice adjustment knob for precise and consistent slice thickness
- Removable carriage for easy cleaning
- Large receiving tray
- Safe blade Removal System
- Permanent blade rim guard for safety
- 6'4" (1.9 m) cord with plug