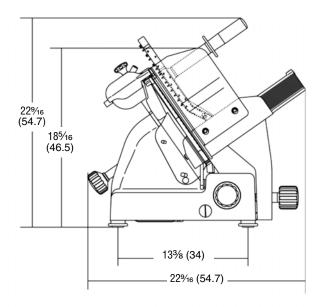

# **HEAVY-DUTY ELECTRIC SLICER**

**DIMENSIONS** (Shown in inches (cm))

Side View

Front View