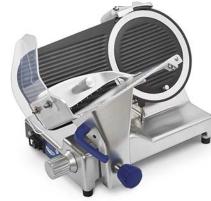

### **DESCRIPTION**

The Vollrath Heavy-Duty Electric Slicer is ideal for slicing meats and cheeses in higher-volume operations such as large restaurants.

#### **ITEMS**

Item No. Model No. Description 40952 **SLP300/S** 12" Heavy-Duty Slicer, 35°

#### **FEATURES**

- 1/2 peak HP heavy-duty motor for continuous use and higher torque for cheese slicing
- Expanded 1" (2.5 cm) slice thickness
- Proprietary non-stick coating reduces drag, and makes your slicer easier to clean
- Built-in sharpener
- 35 degree gravity feed maximizes productivity by reducing operator fatigue and discomfort
- Safety hand guard mounted to carriage
- Safety cover under motor
- Hard coated anodized aluminum body
- Non-marking, non-skid rubber feet
- Belt driven. Durable, long-wearing belt provides reliable service.
- Solid aluminum slice adjustment knob for precise and consistent slice thickness
- Removable carriage for easy cleaning
- Large receiving tray
- Safe blade Removal System
- Permanent blade rim guard for safety
- 6'4" (1.9 m) cord with plug