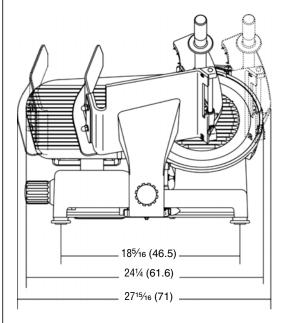

# **HEAVY-DUTY ELECTRIC SLICER**

**DIMENSIONS** (Shown in inches (cm))

Side View

Front View